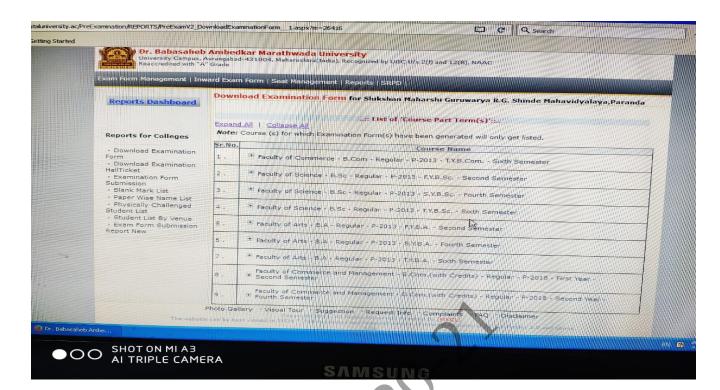

## Digital record keeping of visitors

**Students using OPAC in Library** 

**Automation in Office** 

Digital Record keeping of students using Master Soft software in Administrative office

Examination system is administrated using MKCL online software.