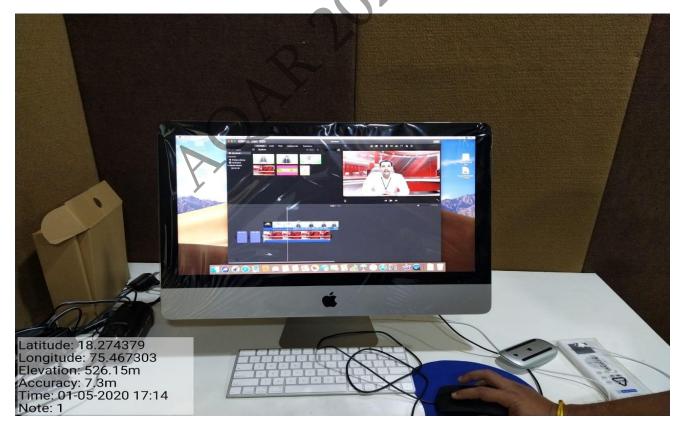

**Use of Google Classrooms** 

Google classrooms for providing educational materials to students

**Smart LCD TV in Media centre** 

Students watching short film on Smart TV with internet facility

Use of i-mac in media centre