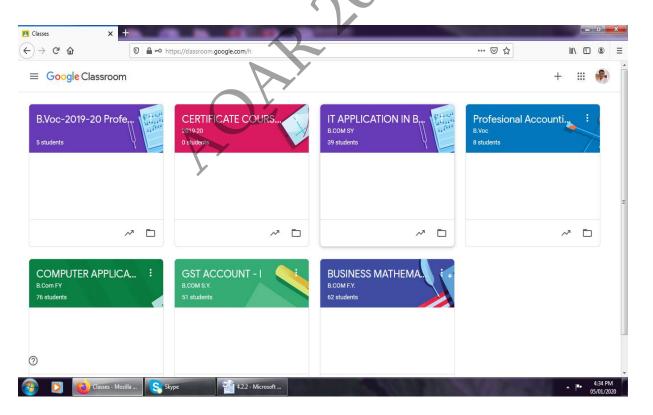

**Use of Google Classrooms** 

Google classrooms for providing educational materials to students

**Smart LCD TV in Media centre** 

Students watching short film on Smart TV with internet facility

Use of i-mac in media centre