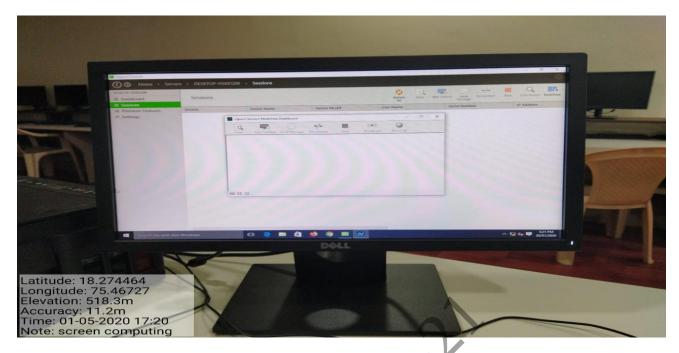

NComputing server with LAN facility

NComputing server with LAN facility

Professional Accounting and Taxation Lab with LAN and NComputing facility

Seminar hall enabled with Smart board

**MOPAC Facility** 

**Students using MOPAC facility** 