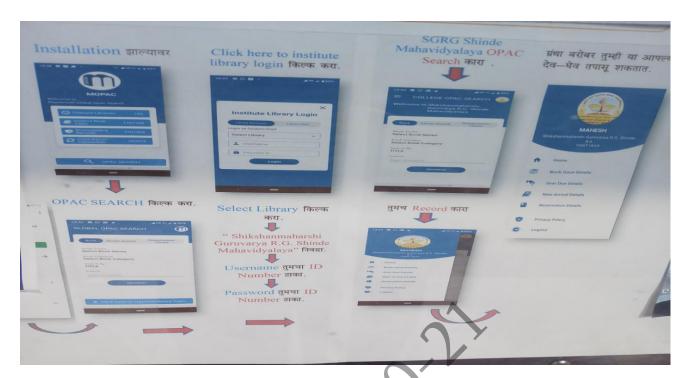

NComputing server with LAN facility

NComputing server with LAN facility

Professional Accounting and Taxation Lab with LAN and NComputing facility

Seminar hall enabled with Smart board

**MOPAC Facility** 

**Students using MOPAC facility** 