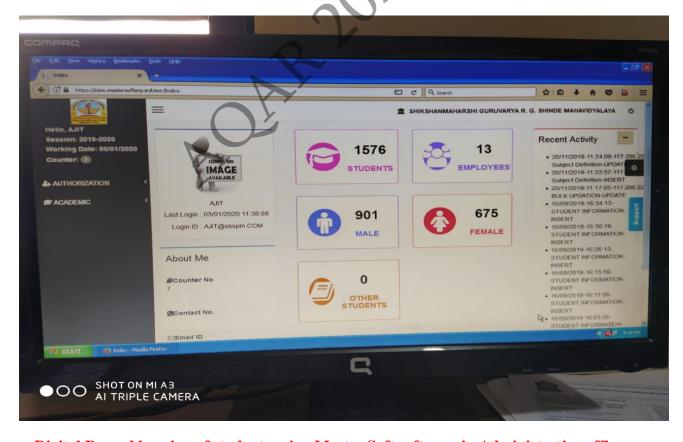

## Digital record keeping of visitors

**Students using OPAC in Library** 

**Automation in Office** 

Digital Record keeping of students using Master Soft software in Administrative office

Examination system is administrated using MKCL online software.