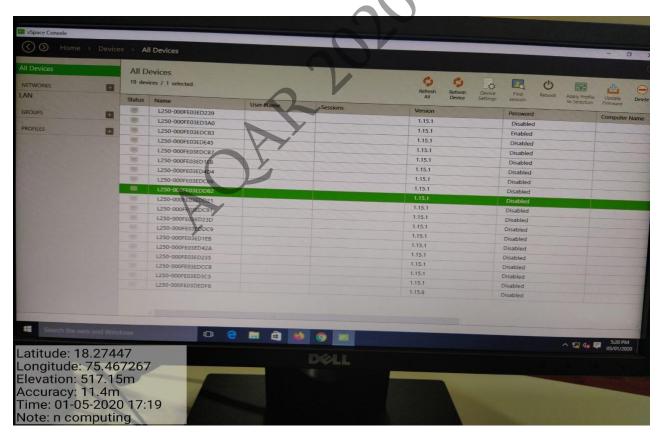

## INFRASTRUCTURE AND LEARNING RESOURCES

4.3.1 Institution frequently updates its IT facilities including Wi-Fi

Submitted to

NATIONAL ASSESSMENT AND ACCREDITATION COUNCIL

Computer lab enabled with LAN and NComputing facility

NComputing server with LAN facility

NComputing server with LAN facility

Professional Accounting and Taxation Lab with LAN and NComputing facility

Seminar hall enabled with Smart board

**MOPAC Facility** 

**Students using MOPAC facility** 