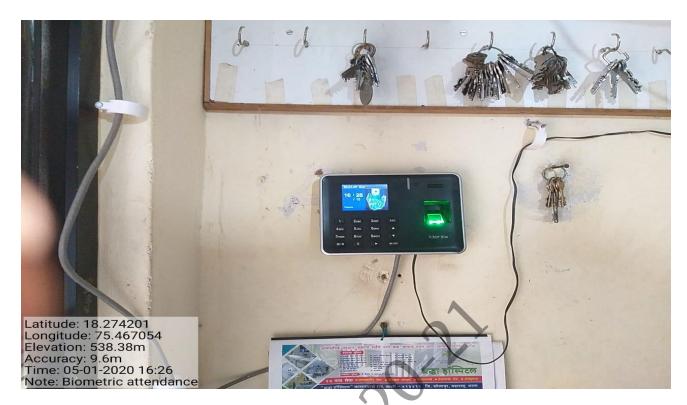

Wi-Fi Router

**CCTV Screen** 

**CCTV** surveillance

**DVR** 

**Camera Handling by students** 

Camera operating workshop for students

Biometric attendance system