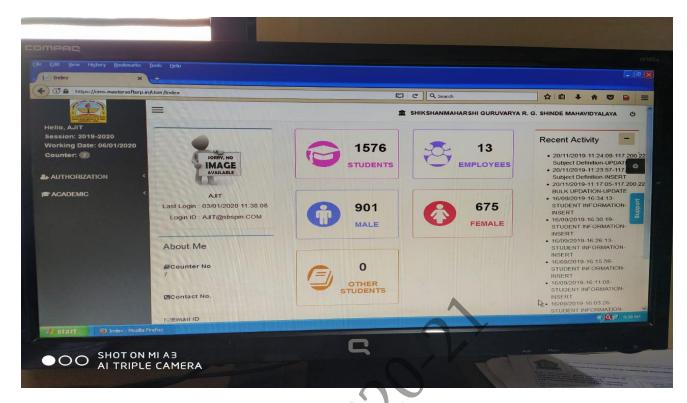

## Digital record keeping of visitors

**Students using OPAC in Library** 

**Automation in Office** 

Digital Record keeping of students using Master Soft software in Administrative office

Examination system is administrated using MKCL online software.