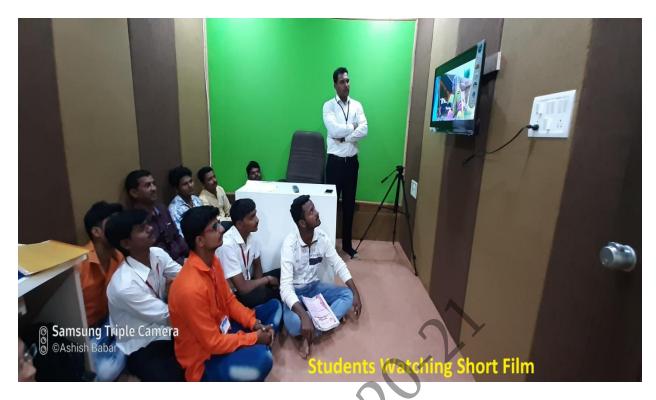

**Use of Google Classrooms** 

Google classrooms for providing educational materials to students

**Smart LCD TV in Media centre** 

Students watching short film on Smart TV with internet facility

Use of i-mac in media centre