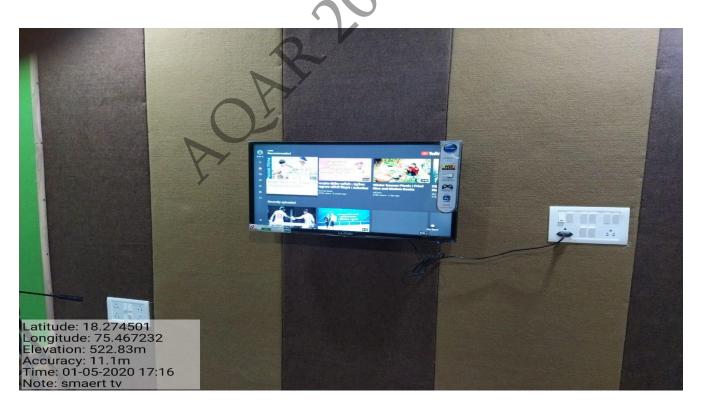

**Use of Google Classrooms** 

Google classrooms for providing educational materials to students

**Smart LCD TV in Media centre** 

Students watching short film on Smart TV with internet facility

Use of i-mac in media centre